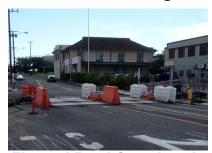

## **Google Maps Official!**

At the beginning of 2020, Pacific Pump & Power expanded it's physical presence in Maui and Kaua'i with additional yards! With the current climate of the world, it has taken longer than anticipated to become "Google Maps Official". When I was in Maui yesterday transferring equipment to our Wailuku yard, I went to Google Maps for the fastest route and sure enough, there were four PPP locations to choose from!