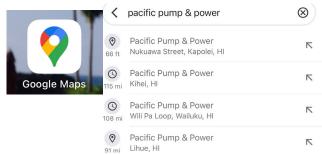

## **Google Maps Official!**

At the beginning of 2020, Pacific Pump & Power expanded it's physical presence in Maui and Kaua'i with additional yards! With the current climate of the world, it has taken longer than anticipated to become "Google Maps Official". When I was in Maui yesterday transferring equipment to our Wailuku yard, I went to Google Maps for the fastest route and sure enough, there were four PPP locations to choose from!