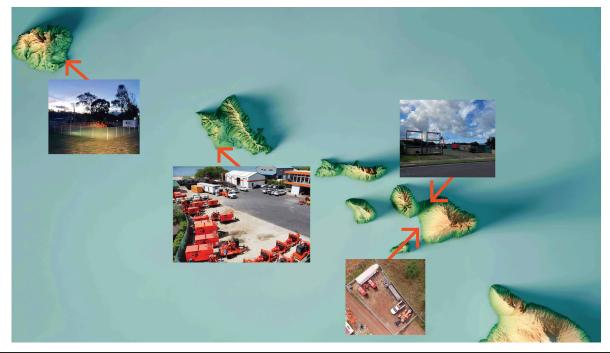

## **Google Maps Official!**

At the beginning of 2020, Pacific Pump & Power expanded it's physical presence in Maui and Kaua'i with additional yards! With the current climate of the world, it has taken longer than anticipated to become "Google Maps Official". When I was in Maui yesterday transferring equipment to our Wailuku yard, I went to Google Maps for the fastest route and sure enough, there were four PPP locations to choose from!

We are now stocking some pumps in Kaua'i and Maui as well as hoses, piping and accessories. Both yards are limited right now but will grow in inventory as more work prevails. Please email us and let us know what equipment you would like us to stock!